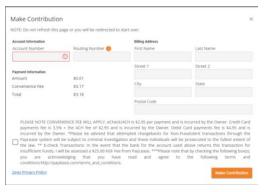

811 S Tejon Street Colorado Springs, CO 80903 Phone: (719) 200-9808 contact@allcountycs.com

## **Completing an Owner Contribution**

- 1. Website: https://acpm.owa.rentmanager.com/#/login?locations=5
  - a. Username: (Enter Your E-Mail Address)
  - b. Password: (Enter Your Password) If you do not know your password, you can select the forgot password to have a password reset link sent to your e-mail.



2. On the Top Navigation Bar, Click on "Make Contributions"



3. Select what method you will use to make the Contribution.



4. On the far right enter the contribution \$\$ amount and click continue



5. The next screen will ask you for your banking or credit card information, depending on which method you selected. Complete this information and click Make Contribution.