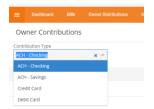

2. On the Top Navigation Bar, Click on "Make Contributions"

3. Select what method you will use to make the Contribution.

4. On the far right enter the contribution \$\$ amount and click continue

5. The next screen will ask you for your banking or credit card information, depending on which method you selected. Complete this information and click Make Contribution.