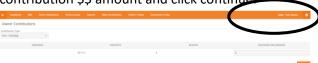

2. On the Top Navigation Bar, Click on "Make Contributions"

3. Select what method you will use to make the Contribution.

4. On the far right enter the contribution \$\$ amount and click continue

5. The next screen will ask you for your banking or credit card information, depending on which method you selected. Complete this information and click Make Contribution.